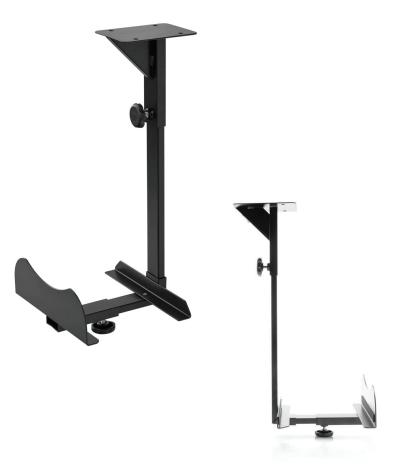

The CPU holder model PCH730 mounts easily to the underside of the work surface and is adjustable to either a vertical or horizontal position. Ideal for desks and tables.

### **Standard Features**

- Mounts easily under the work surface
- Adjustable to either a vertical or horizontal position
- Mounting hardware included

#### Vertical Configuration

# Horizontal Configuration

The information contained in this drawing is the sole property of Audio Visual Furniture International. Any reproduction in part or as a whole without the written permission of Audio Visual Furniture International is prohibited. We can build or modify stock configurations to suit customer specifications. Please contact us to discuss how this service can help meet your needs. Some quantity restrictions may apply. Specification subject to change without notice. Computers, cameras, monitors, etc. are shown to illustrate product usage and are not included unless otherwise noted.