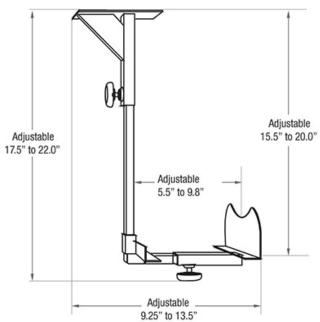

## **Specifications**

Model: PCH730

Width: Vertical position - 5.5" to 9.8"

Horizontal position - 13.8" to 18.8" **Height:** Vertical position - 15.5" to 20.0"

Horizontal position - 7.3" to 11.3"

Depth: PC depth

#### Vertical Configuration