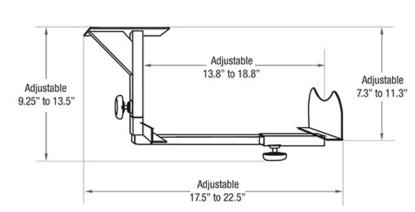

## **Specifications**

Model: PCH730

Width: Vertical position - 5.5" to 9.8"

Horizontal position - 13.8" to 18.8" **Height:** Vertical position - 15.5" to 20.0"

Horizontal position - 7.3" to 11.3"

Depth: PC depth

# Horizontal Configuration

The information contained in this drawing is the sole property of Audio Visual Furniture International. Any reproduction in part or as a whole without the written permission of Audio Visual Furniture International is prohibited. We can build or modify stock configurations to suit customer specifications. Please contact us to discuss how this service can help meet your needs. Some quantity restrictions may apply. Specification subject to change without notice. Computers, cameras, monitors, etc. are shown to illustrate product usage and are not included unless otherwise noted.